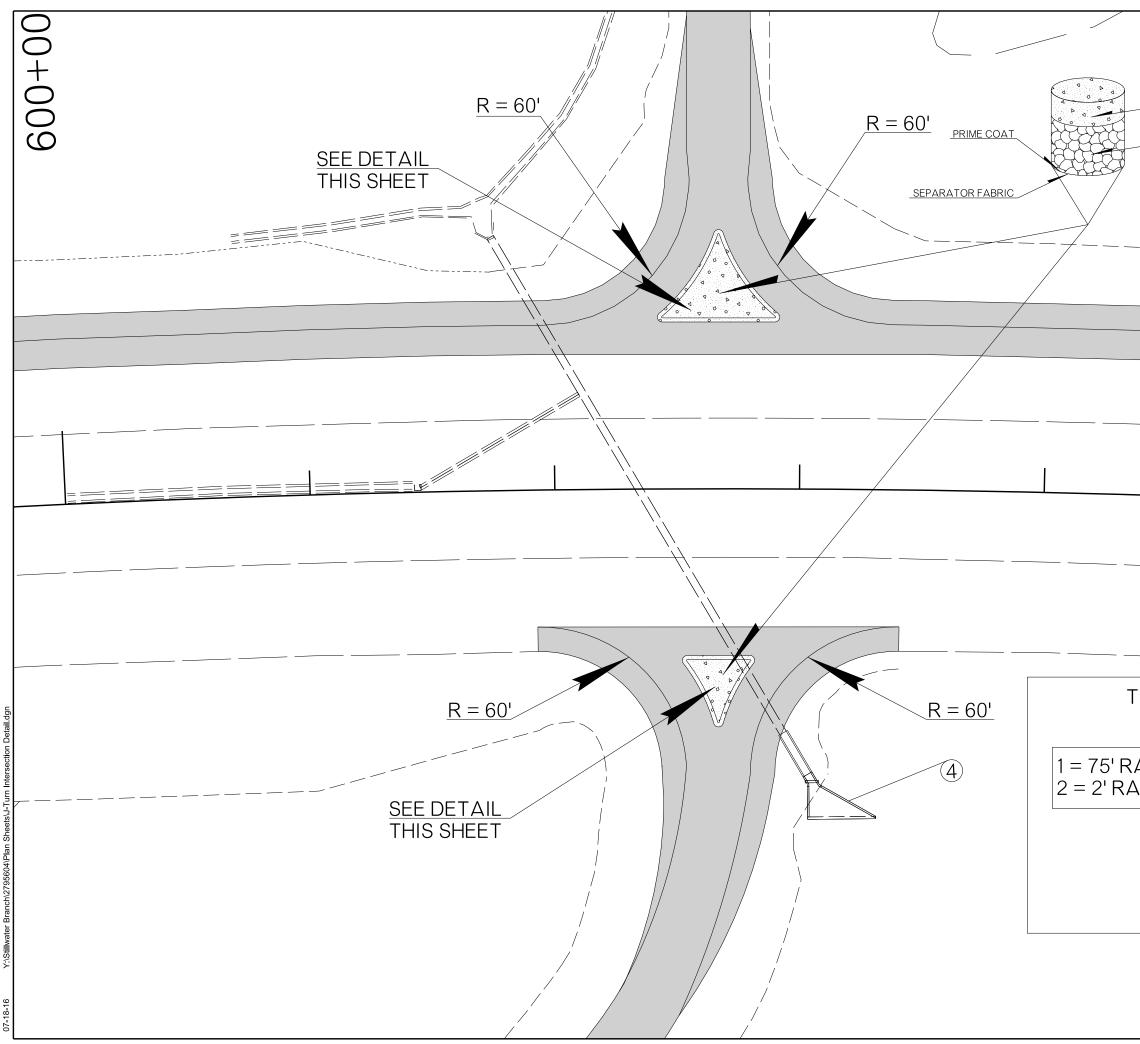

|                                 | <u> </u>         | DEPARTMENT OF 1 |                                      | _      |
|---------------------------------|------------------|-----------------|--------------------------------------|--------|
|                                 | 0101.140.        |                 | FISCAL SHEET TOTAL<br>YEAR NO. SHEET | rs     |
|                                 | 6 C              | KLA.            |                                      |        |
|                                 | DESCRIPTION      | REVISIONS       | DATE                                 | _      |
|                                 |                  |                 |                                      |        |
| 4" CLASS C CONCRETE             |                  |                 |                                      |        |
|                                 |                  |                 |                                      |        |
|                                 |                  |                 |                                      |        |
| 12" AGGREGATE BASE TYPE A       |                  |                 |                                      |        |
|                                 |                  |                 |                                      |        |
|                                 |                  |                 |                                      |        |
|                                 |                  |                 |                                      |        |
|                                 |                  |                 |                                      |        |
|                                 |                  |                 |                                      |        |
|                                 |                  |                 |                                      |        |
|                                 |                  |                 |                                      |        |
|                                 |                  |                 |                                      | =      |
|                                 |                  |                 |                                      |        |
|                                 |                  |                 |                                      |        |
|                                 |                  |                 |                                      |        |
|                                 |                  |                 |                                      |        |
|                                 |                  |                 |                                      |        |
|                                 |                  |                 |                                      |        |
|                                 |                  |                 |                                      | _      |
|                                 |                  |                 |                                      |        |
|                                 |                  |                 |                                      |        |
|                                 |                  |                 |                                      |        |
|                                 |                  |                 |                                      |        |
|                                 |                  |                 |                                      |        |
|                                 |                  |                 |                                      |        |
|                                 |                  |                 |                                      |        |
|                                 |                  |                 |                                      |        |
|                                 |                  |                 |                                      |        |
|                                 |                  |                 |                                      |        |
|                                 |                  |                 |                                      | _      |
|                                 |                  |                 |                                      |        |
|                                 |                  |                 |                                      |        |
|                                 |                  |                 |                                      |        |
|                                 |                  |                 |                                      |        |
|                                 |                  |                 |                                      | -      |
|                                 |                  |                 |                                      |        |
|                                 |                  |                 |                                      |        |
|                                 |                  |                 |                                      |        |
|                                 |                  |                 |                                      |        |
|                                 |                  |                 |                                      |        |
|                                 |                  |                 |                                      |        |
|                                 |                  |                 |                                      | -      |
| <b>FYPICAL CHANNELIZER ISL</b>  |                  |                 |                                      |        |
|                                 |                  |                 |                                      |        |
| DETAIL                          |                  |                 |                                      |        |
| 10                              | $\sim \sim \sim$ |                 | חר                                   |        |
|                                 | CON              | B. CUF          | ≺B                                   |        |
| ADIUS & G                       | UTTE             | R               |                                      |        |
| $\sim$                          |                  |                 | -                                    |        |
| ADIU (4"                        | MOUI             | NTABL           | _E)                                  |        |
|                                 |                  |                 |                                      |        |
| <u> </u>                        |                  |                 |                                      |        |
| $\wedge$ /                      |                  |                 |                                      |        |
|                                 |                  |                 |                                      |        |
|                                 | <u>_</u>         |                 |                                      |        |
| $\gamma$                        | )                |                 |                                      |        |
|                                 | -                |                 |                                      |        |
| (2) // (2)                      | )                |                 |                                      |        |
|                                 |                  |                 |                                      |        |
|                                 |                  |                 |                                      |        |
|                                 |                  |                 | A 71011                              |        |
|                                 |                  | F TRANSPOF      | RIATION                              |        |
| DRAWN                           |                  |                 |                                      | $\neg$ |
| CHECKED 2-MILE RD               | ) INTF           | RSEC1           | ΓΙΟΝ                                 |        |
| APPROVED                        | DETA             |                 |                                      |        |
| SQUAD STILLWATER                |                  |                 |                                      |        |
| COUNTYMUSKOGEE HIGHWAYUS-62 STA | TE JOB NO        | JP 27956(04)    | SHEET NO 50                          | 0      |